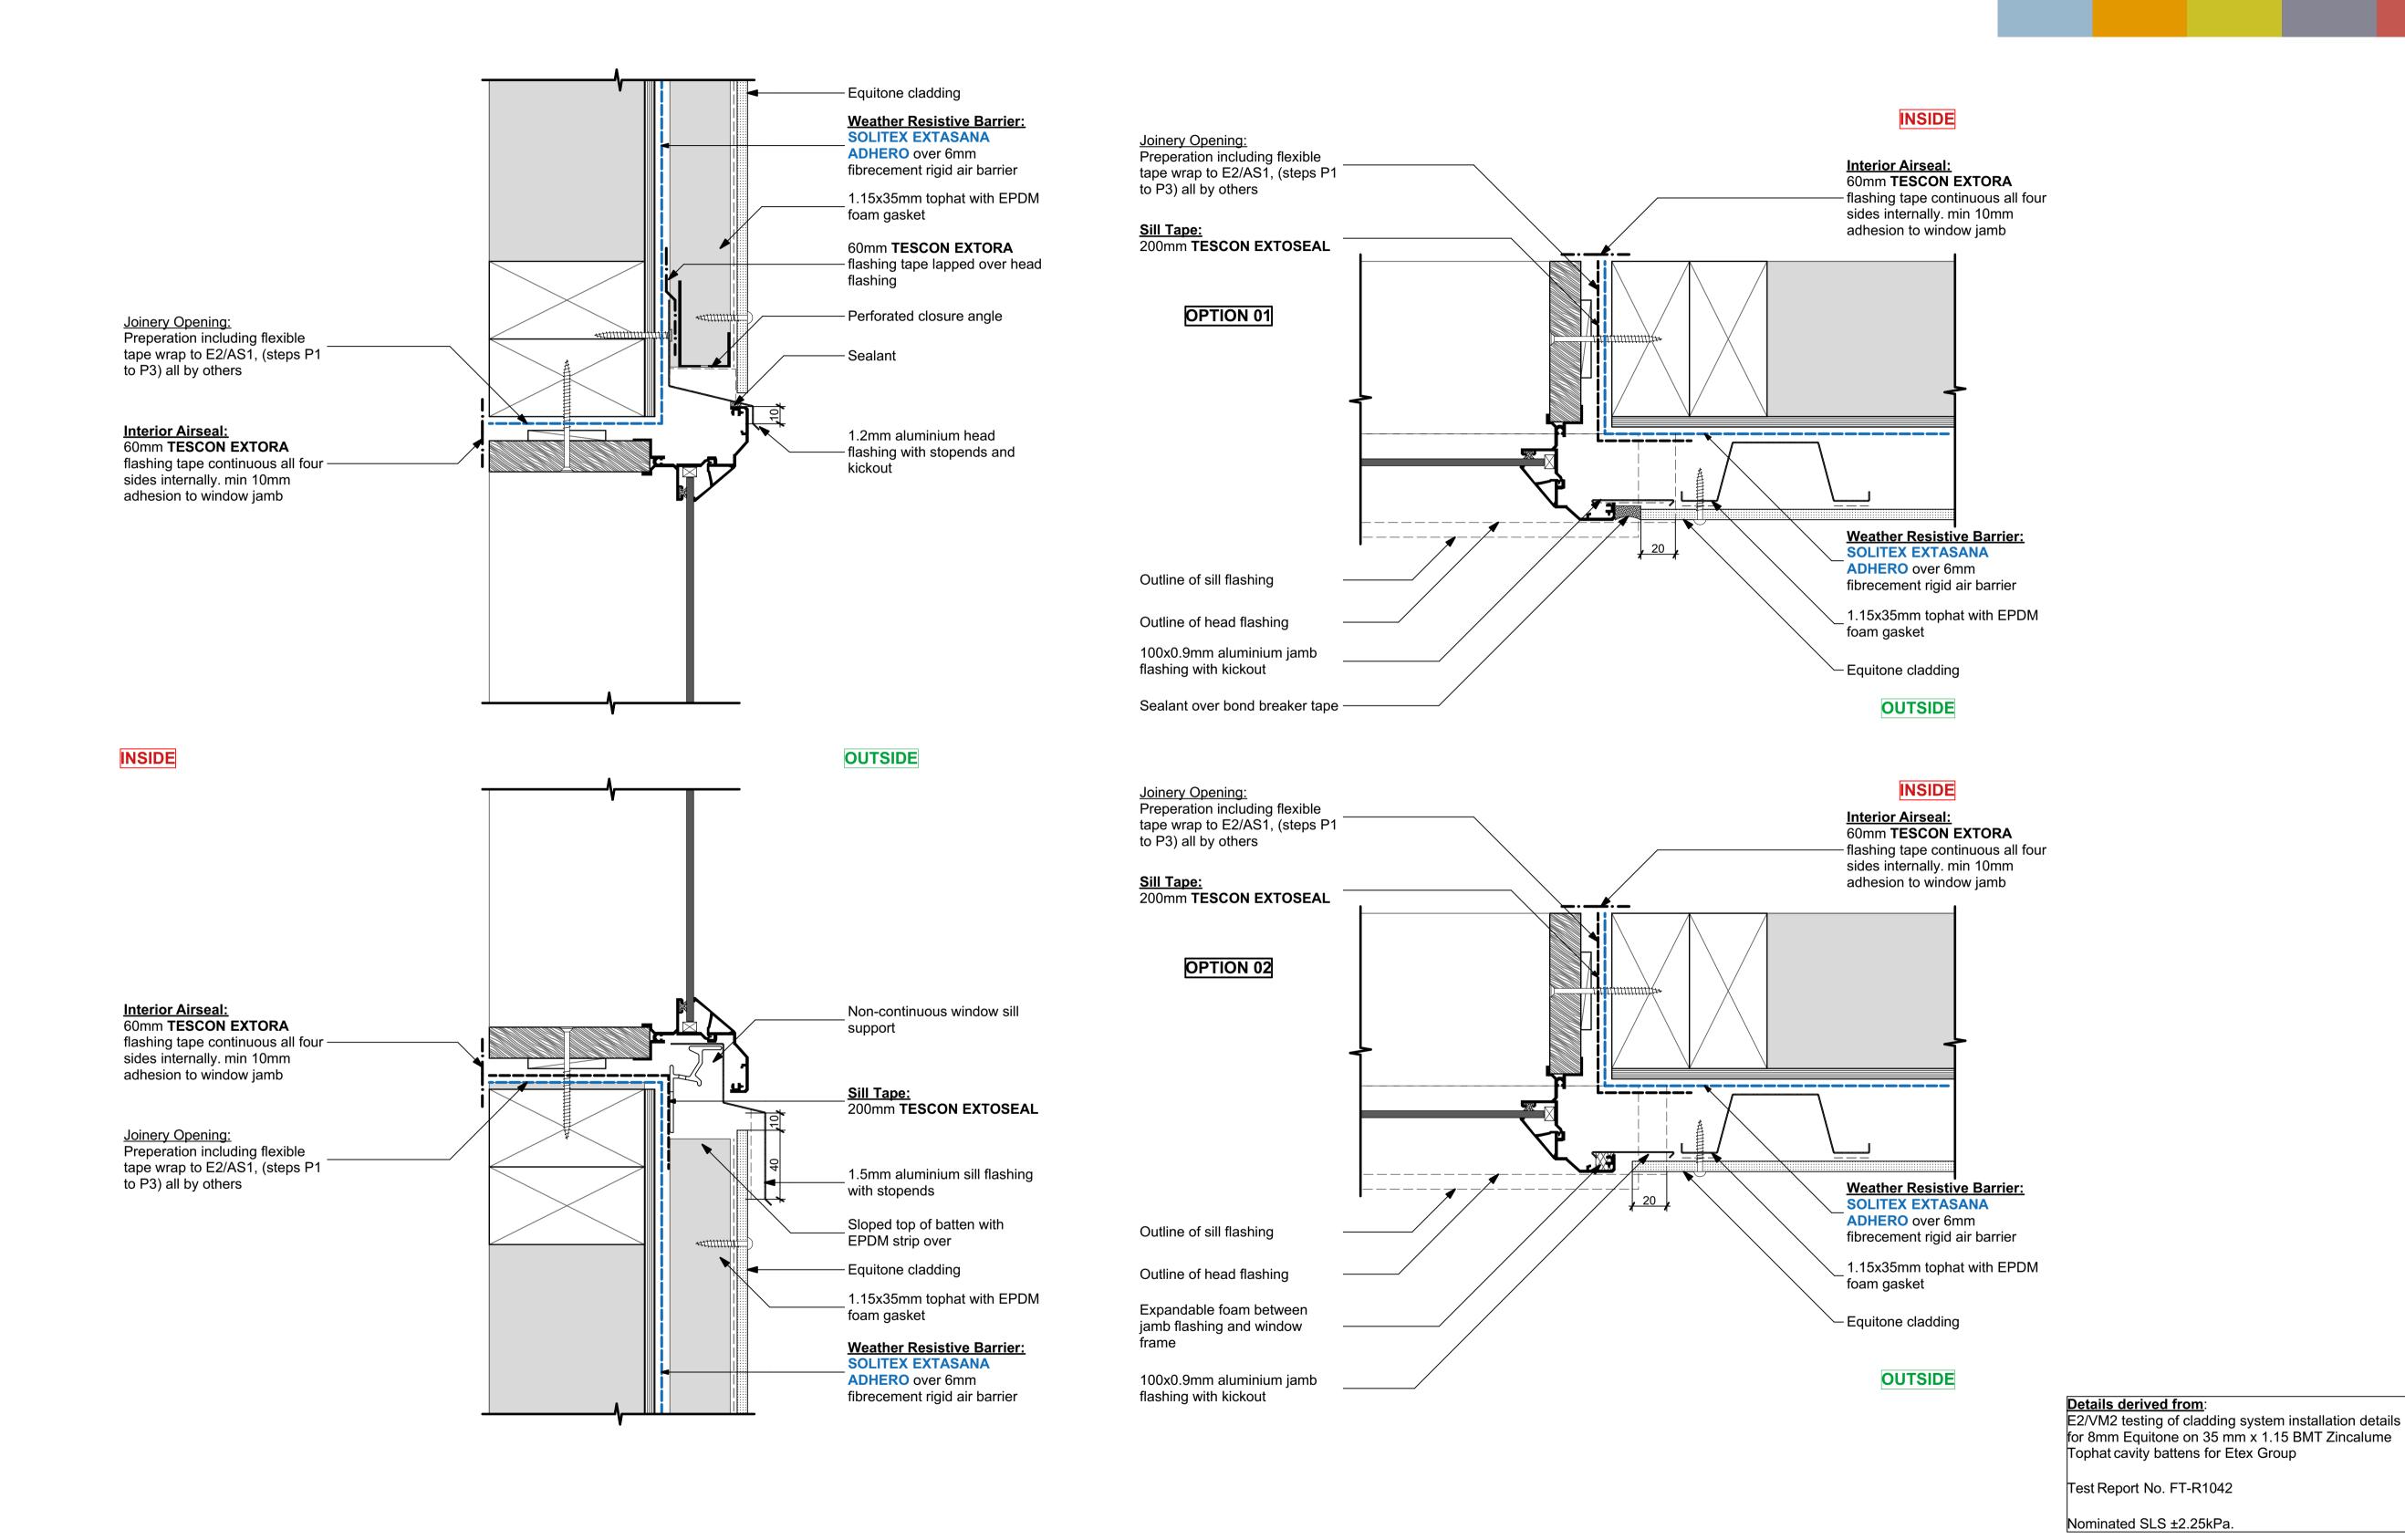

## ES4244 Residential Flush Aluminium Window on Timber Structure

Weathertight Window Connection - TESCON EXTORA® Back Seal

Issued: 21/06/2025 Revision: A Scale: 1:2 @ A1

© This drawing is the property of Pro Clima NZ Ltd &/or Pro Clima Australia Pty Ltd and must not be copied without permission. This drawing is a guideline to provide typical Pro Clima system detailing for AS/NZS 4284 prototype testing only and subject to change without notice. For application to specific projects, thermal and hygrothermal performance should match specific design, materials and climate requirements. These can be confirmed by hygrothermal analysis using software e.g. WUFI®.

Structural, fire and acoustic engineering design and the incorporation of building services (plumbing and electrical) should be signed-off by a suitably qualified engineer to ensure compliance with all health and safety requirements.