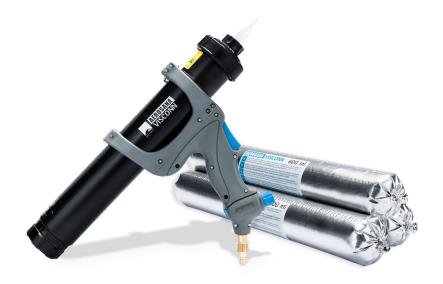

## Application Gun for AEROSANA® VISCONN

AEROFIXX is a spray gun for quick and easy application of the AEROSANA® VISCONN and AEROSANA® VISCONN FIBRE sausages onto surfaces such as timber, wood fibre boards, OSB, stone, plaster, concrete, etc.

- Easy, one step application
- 2 separate settings allow for precise detailing as well as over spraying to seal surfaces.
- Simple clean-up after use
- Allows the installer to work with one hand
- No brush required
- Pressure: up to 6.8 bar (100 psi)

## Application Gun for AEROSANA® VISCONN

| Technical Data     |                                                            |
|--------------------|------------------------------------------------------------|
| Material           | Stable aluminium pressure cylinder, ergonomic nylon handle |
| Colour             | Black, grey                                                |
| Operation pressure | Up to 6.8 bar (100 psi)                                    |
| Air flow rate      | 300 l/min                                                  |

## **APPLICATION NOTES**

The AEROFIXX device should be connected to a compressor with a suction flow rate of >300 I/min. The pressure is set to 6 bar (87 psi). All AEROSANA® VISCONN products in 600ml sausages can be applied using the AEROFIXX device. The AEROFIXX tool comes with different air nozzles for different types of application. The adjustment ring under the spray nozzle allows you to easily switch between "line application" and 'spray application" by turning the spray head. Cleaning is easily done with a damp cloth and/or warm water.