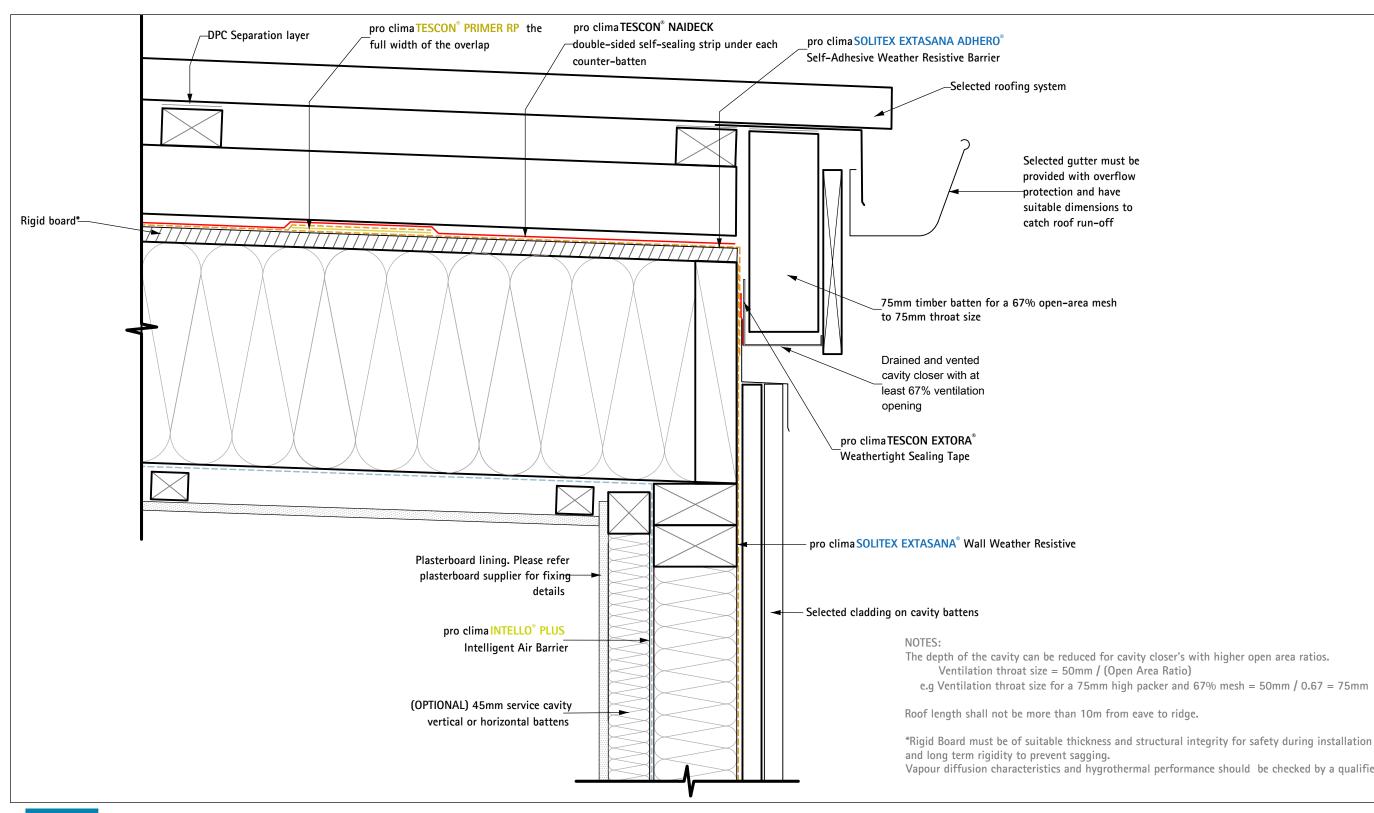

## W1138-2 -FlatHERO<sup>®</sup> System No Eave Detail With Above Sheathing Ventilation

## Title:SOLITEX EXTASANA ADHERO® on Low slope sarked roof no eave

ID.W1138-2: Issued:20/04/2023 Revision:A

© This drawing is the property of Pro Clima NZ Ltd &/or Pro Clima Australia Pty Ltd and must not be copied without permission. This drawing is a guideline only and subject to change without notice. Thermal and hygrothermal performance should match specific design, materials and climate requirements. These can be confirmed by hygrothermal analysis using software e.g. WUFI®. Structural, fire and acoustic engineering design and the incorporation of building services (plumbing and electrical) should be signed-off by a suitably qualified engineer to ensure compliance with all health and safety requirements