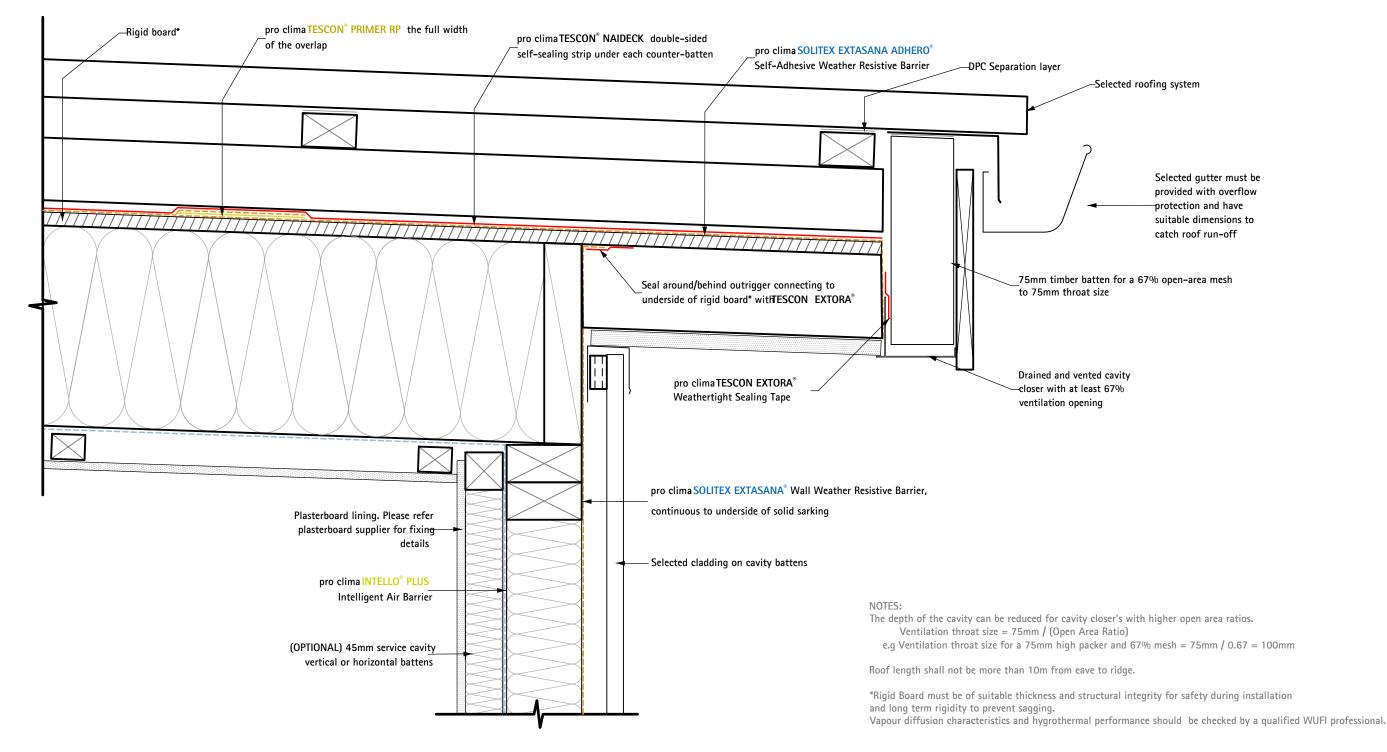

## W1138 – FlatHERO<sup>®</sup> System Eave With Above Sheathing Ventilation

## Title:SOLITEX EXTASANA ADHERO® on Low slope sarked roof with eave

ID:W1138 Issued:20/04/2023 Revision:A

© This drawing is the property of Pro Clima NZ Ltd &/or Pro Clima Australia Pty Ltd and must not be copied without permission. This drawing is a guideline only and subject to change without notice. Thermal and hygrothermal performance should match specific design, materials and climate requirements. These can be confirmed by hygrothermal analysis using software e.g. WUFI®. Structural, fire and acoustic engineering design and the incorporation of building services (plumbing and electrical) should be signed-off by a suitably qualified engineer to ensure compliance with all health and safety requirements

pro clima www.proclima.com.au

Selected gutter must be provided with overflow protection and have suitable dimensions to catch roof run-off