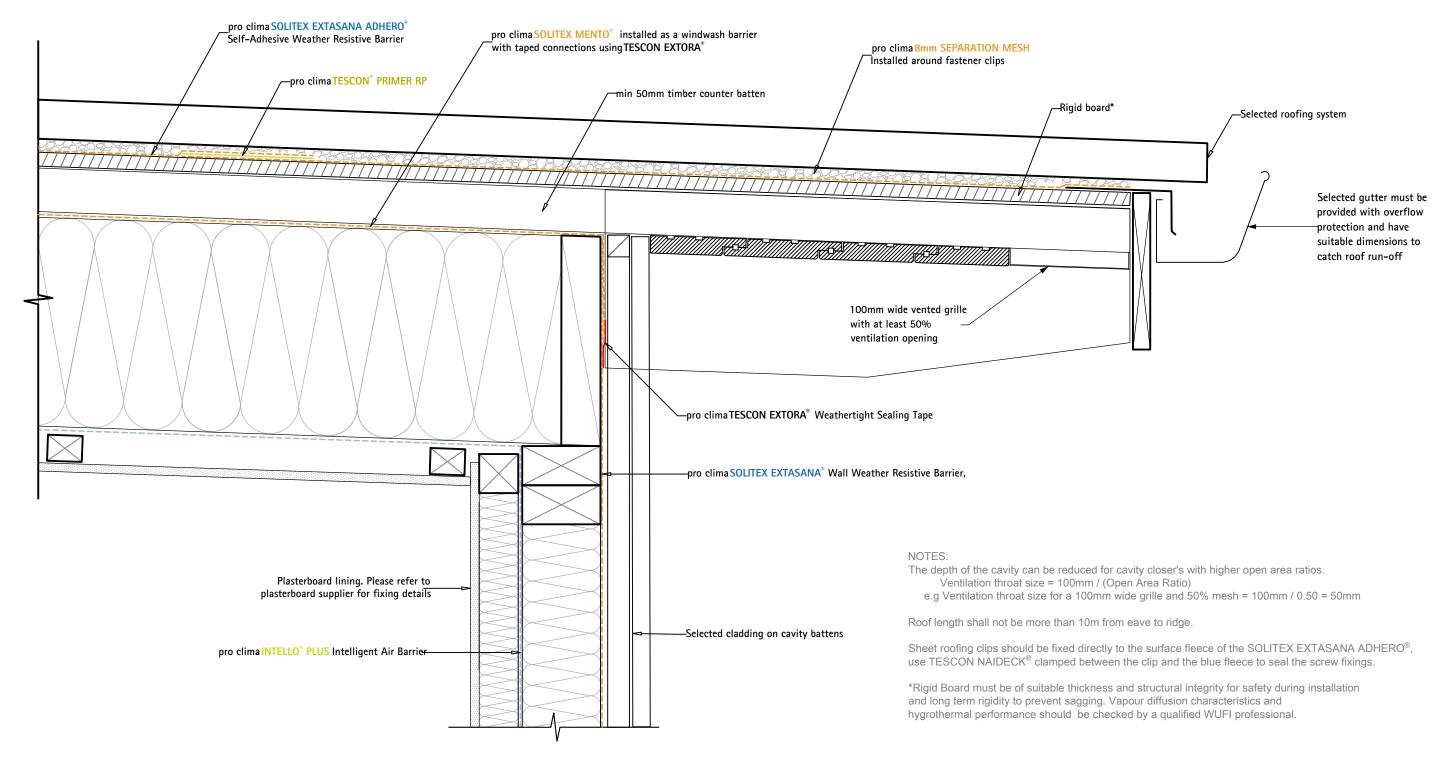

## W1138-3 FlatHERO® System with 3D Separation Mesh and Dummy Rafter

ID:W1138-3 Issued:20/05/2023 Revision:A

© This drawing is the property of Pro Clima NZ Ltd &/or Pro Clima Australia Pty Ltd and must not be copied without permission. This drawing is a guideline only and subject to change without notice. Thermal and hygrothermal performance should match specific design, materials and climate requirements. These can be confirmed by hygrothermal analysis using software e.g. WUFI®. Structural, fire and acoustic engineering design and the incorporation of building services (plumbing and electrical) should be signed-off by a suitably qualified engineer to ensure compliance with all health and safety requirements