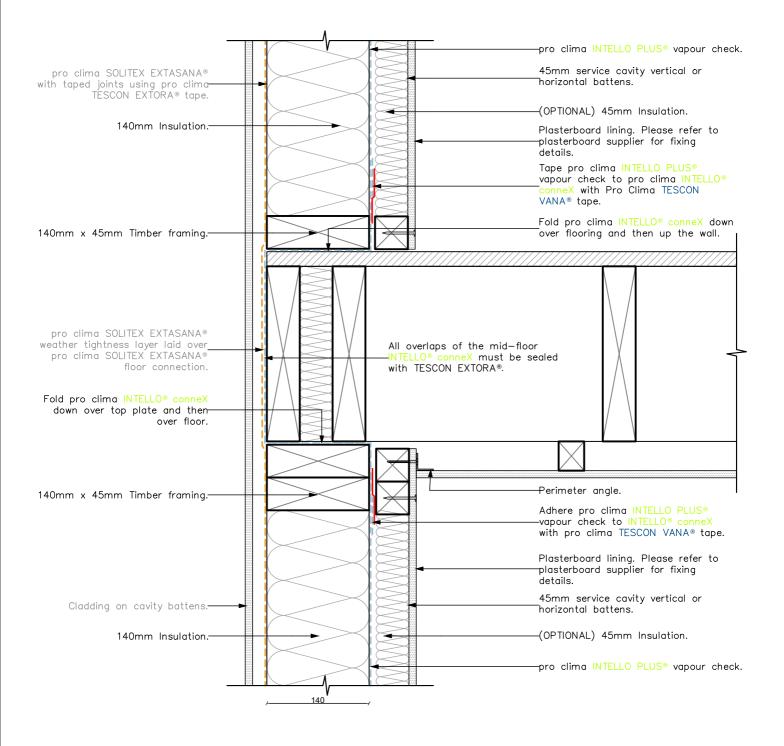

## Title:A2211 Pro Clima Ceiling Midfloor Detail Plattformframing

## ID:A2211 Issued:01/07/2023 Revision:E

© This drawing is the property of Pro Clima NZ Ltd &/or Pro Clima Australia Pty Ltd and must not be copied without permission. This drawing is a guideline only and subject to change without notice. Thermal and hygrothermal performance should match specific design, materials and climate requirements. These can be confirmed by hygrothermal analysis using software e.g. WUFI<sup>®</sup>. Structural, fire and acoustic engineering design and the incorporation of building services (plumbing and electrical) should be signed-off by a suitably qualified engineer to ensure compliance with all health and safety requirements.