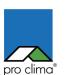

## W3112 Pro Clima Wall Timber Framing Detail

## Typical vertical 140mm wall section, direct fixing