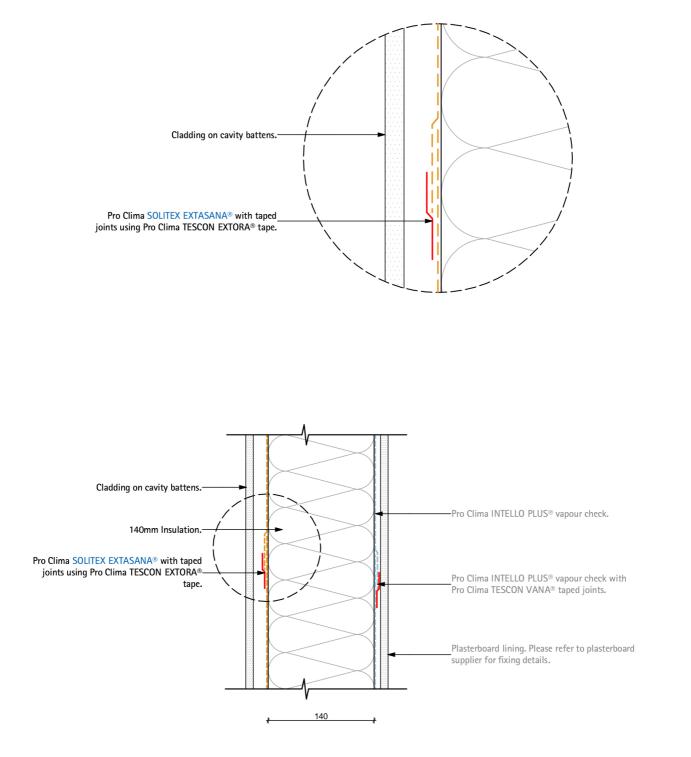

## W3112 Pro Clima Wall Timber Framing Detail

## Typical vertical 140mm wall section, direct fixing