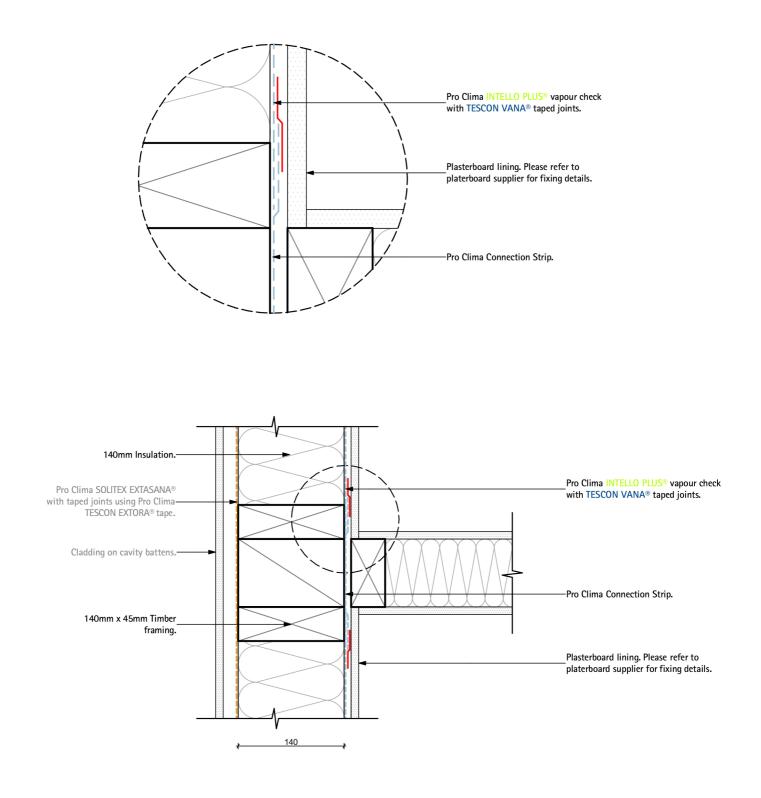

## A3114 Pro Clima Wall Timber Framing Detail

Connection strip 140mm wall section, Direct fixing

## Title: Wall Timber Framing Detail

ID: A3114 Issued: 06/03/2019 Revision: D

© This drawing is the property of Pro Clima NZ Ltd &/or Pro Clima Australia Pty Ltd and must not be copied without permission. This drawing is a guideline only and subject to change without notice. Thermal and hygrothermal performance should match specific design, materials and climate requirements. These can be confirmed by hygrothermal analysis using software e.g. WUFI®. Structural, fire and acoustic engineering design and the incorporation of building services (plumbing and electrical) should be signed-off by a suitably qualified engineer to ensure compliance with all health and safety requirements.