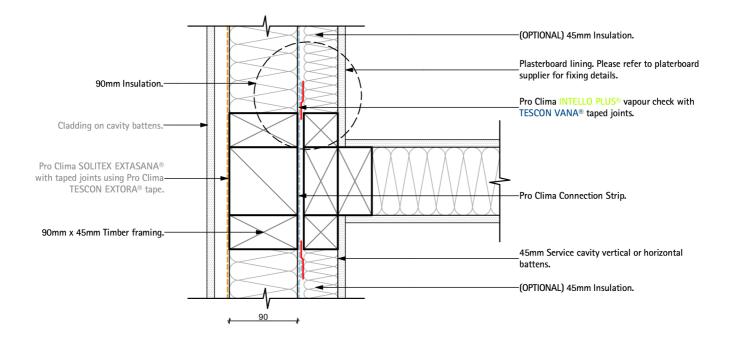

## A3113 Pro Clima Wall Timber Framing Detail

Connection strip 90mm wall section with 45mm service cavity