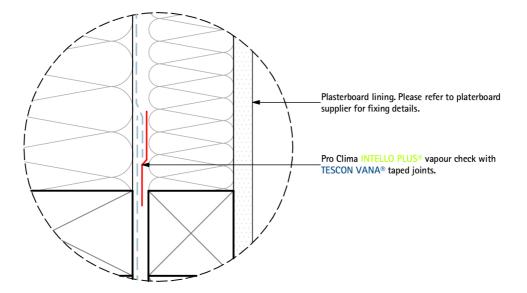

## A3113 Pro Clima Wall Timber Framing Detail

Connection strip 90mm wall section with 45mm service cavity