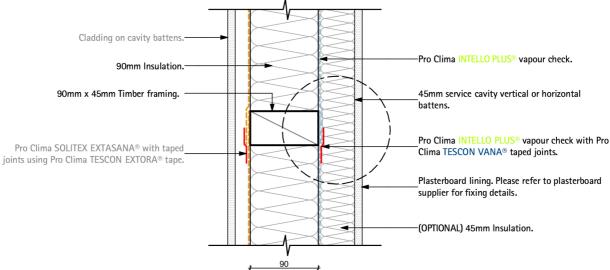

## A3111 Pro Clima Wall Timber Framing Detail

Typical vertical 90mm wall section with 45mm service cavity