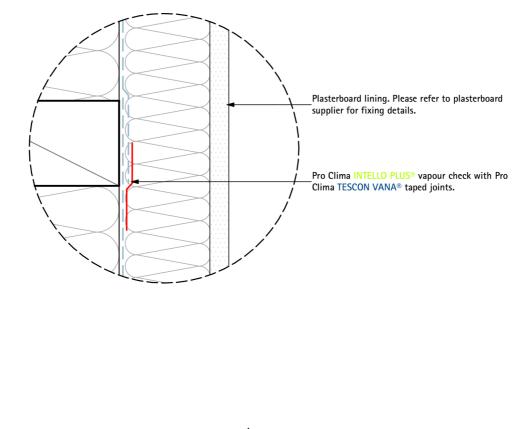

## A3111 Pro Clima Wall Timber Framing Detail

Typical vertical 90mm wall section with 45mm service cavity