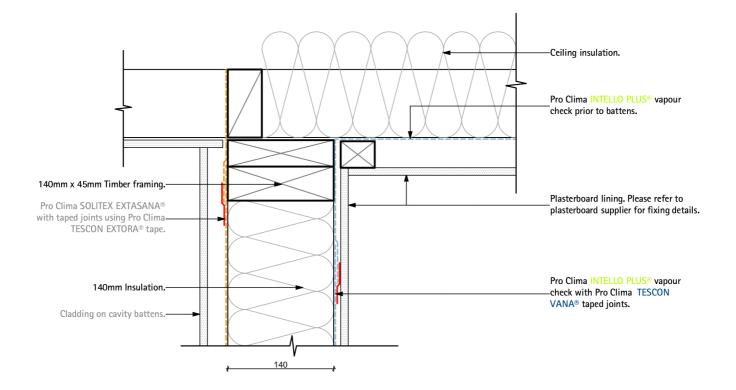

## A2112 Pro Clima Ceiling Timber Batten Detail

Typical vertical 140mm wall - Ceiling junction

## Title: Ceiling Timber Batten Detail

ID: A2112 Issued: 06/03/2019 Revision: D

© This drawing is the property of Pro Clima NZ Ltd &/or Pro Clima Australia Pty Ltd and must not be copied without permission. This drawing is a guideline only and subject to change without notice. Thermal and hygrothermal performance should match specific design, materials and climate requirements. These can be confirmed by hygrothermal analysis using software e.g. WUFI®. Structural, fire and acoustic engineering design and the incorporation of building services (plumbing and electrical) should be signed-off by a suitably qualified engineer to ensure compliance with all health and safety requirements.